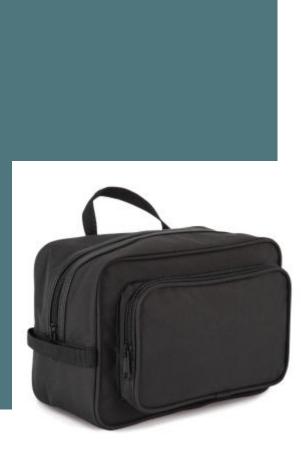

## KIS707 KIALMA by K-loop toiletry bag

Front pocket with zip fastening.

Made from recycled polyester.

This product features Aware™ traceability technology.

100% recycled polyester. Vanity case with zipped front pocket. KIALMA is K-loop's top-of-the-range collection of bags and accessories. K-loop products contain markers in the yarn, and thanks to blockchain technology, this means that the entire production chain can be traced. A special label with a QR code provides access to the Aware<sup>™</sup> platform for direct authentication of certifications using a smartphone.