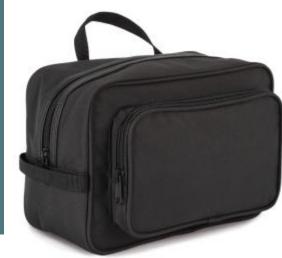

## **Colours**

Black

KI5707

## KIALMA by K-loop toiletry bag

Front pocket with zip fastening.

Made from recycled polyester.

This product features  $Aware^{TM}$  traceability technology.

100% recycled polyester. Vanity case with zipped front pocket. KIALMA is K-loop's top-of-the-range collection of bags and accessories. K-loop products contain markers in the yarn, and thanks to blockchain technology, this means that the entire production chain can be traced. A special label with a QR code provides access to the Aware  $^{\text{TM}}$  platform for direct authentication of certifications using a smartphone.