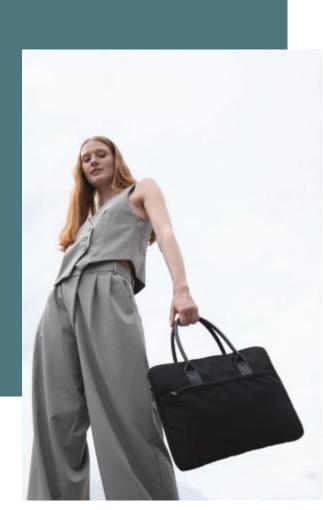

## KIALMA K-LOOP document/tablet bag

Padded compartment for a computer or tablet measuring up to 15".

Made from recycled polyester.

This product features Aware<sup>™</sup> traceability technology.

100% recycled polyester. Padded compartment for tablet or computer up to 15 inches. Front and back zipped pouches for easy decoration on both sides. The polyurethane handles add an extra touch of elegance. KIALMA is K-loop's top-of-the-range collection of bags and accessories. K-loop products contain markers in the yarn, and thanks to blockchain technology, this means that the entire production chain can be traced. A special label with a QR code provides access to the Aware<sup>™</sup> platform for direct authentication of certifications using a smartphone.