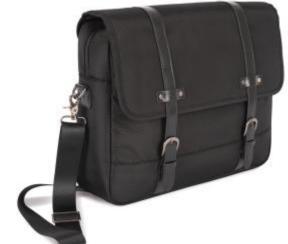

## **KIALMA by K-loop Business** lap-top/document messenger bag

Removable crossbody strap and padded inner compartment.

Made from recycled polyester.

This product features Aware™ traceability technology.

100% recycled polyester. Messenger-style workbag with detachable crossbody strap. Inner padded laptop compartment with tablet pouch. Main document compartment with large inner zipped pocket and top zip fastening. Large zipped back pocket. Flap with decorative element in contrasting material and magnetic button closure. KIALMA is K-loop's top-of-the-range collection of bags and accessories. K-loop products contain markers in the yarn, and thanks to blockchain technology, this means that the entire production chain can be traced. A special label with a QR code provides access to the Aware™ platform for direct authentication of certifications using a smartphone.