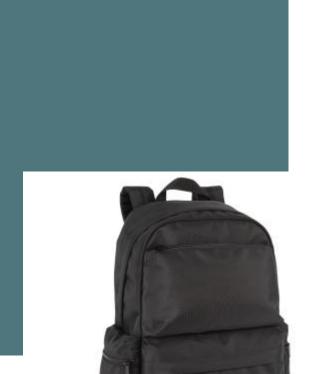

## KIALMA by K-loop business/travel backpack

Padded compartment for a computer or tablet measuring up to 15".

Security pocket at the back.

This product features Aware™ traceability technology.

100% recycled polyester. Organised main compartment for documents with padded laptop or tablet holder (up to 15"). Two front pockets with zip fastening for easy customisation. Symmetrical side pockets with zip fastening. Padded straps and back. Security pocket on the back for your most sensitive items. KIALMA is K-loop's top-of-the-range collection of bags and accessories. K-loop products contain markers in the yarn and, thanks to blockchain technology, they enable the entire production chain to be traced. A special label with a QR code provides access to the Aware™ platform for direct authentication of certifications using a smartphone.

Sizes

Grammage

One Size

350 gsm

Capacity

18 I

**Certificates** 

Logistic