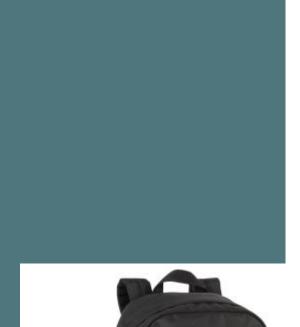

## KIALMA by K-loop business/travel backpack

Padded compartment for a computer or tablet measuring up to 15".

Security pocket at the back.

This product features Aware™ traceability technology.

100% recycled polyester. Organised main compartment for documents with padded laptop or tablet holder (up to 15"). Two front pockets with zip fastening for easy customisation. Symmetrical side pockets with zip fastening. Padded straps and back. Security pocket on the back for your most sensitive items. KIALMA is K-loop's top-of-the-range collection of bags and accessories. K-loop products contain markers in the yarn and, thanks to blockchain technology, they enable the entire production chain to be traced. A special label with a QR code provides access to the Aware™ platform for direct authentication of certifications using a smartphone.