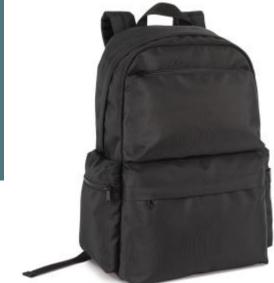

## KIALMA by K-loop business/travel backpack

Padded compartment for a computer or tablet measuring up to 15".

Security pocket at the back.

This product features Aware™ traceability technology.

100% recycled polyester. Organised main compartment for documents with padded laptop or tablet holder (up to 15"). Two front pockets with zip fastening for easy customisation. Symmetrical side pockets with zip fastening. Padded straps and back. Security pocket on the back for your most sensitive items. KIALMA is K-loop's top-of-the-range collection of bags and accessories. K-loop products contain markers in the yarn and, thanks to blockchain technology, they enable the entire production chain to be traced. A special label with a QR code provides access to the Aware™ platform for direct authentication of certifications using a smartphone.