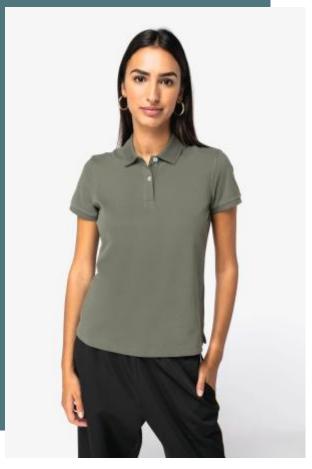

## Eco-friendly ladies' piqué polo shirt

Enzyme-washed for a perfectly clear and smooth printing surface.

No label: 100% customisable for your brand.

Comfortable piqué knit.

100% organic cotton. Straight fit. Combed cotton. Piqué knit. Enzyme-washed. Side slits. 1 x 1 rib neckline and cuffs. Two-button placket with ribbed finish. Pearly contrasting recycled plastic buttons. Tone-on-tone taped neck finish in the main material inside the collar. Backing at the shoulders in the main material. Twin-needle finish on bottom hem.