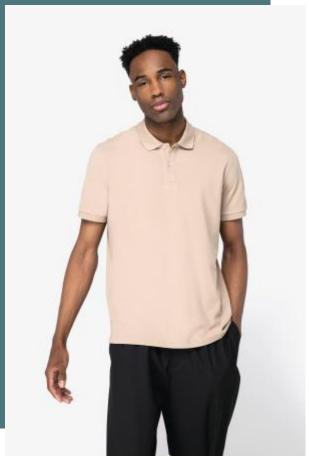

# Eco-friendly men's piqué polo shirt

Enzyme-washed for a perfectly clear and smooth printing surface.

No label: 100% customisable for your brand.

Comfortable piqué knit.

100% organic cotton. Straight fit. Combed cotton. Piqué knit. Enzyme-washed. Side slits. 1 x 1 rib neckline and cuffs. Two-button placket with ribbed finish. Pearly contrasting recycled plastic buttons. Tone-on-tone taped neck finish in the main material inside the collar. Backing at the shoulders in the main material. Twin-needle finish on bottom hem.