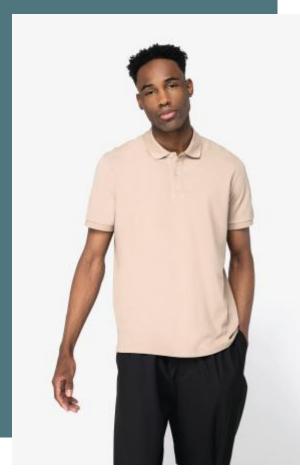

# Eco-friendly men's piqué polo shirt

Enzyme-washed for a perfectly clear and smooth printing surface.

No label: 100% customisable for your brand.

Comfortable piqué knit.

100% organic cotton. Straight fit. Combed cotton. Piqué knit. Enzyme-washed. Side slits. 1 x 1 rib neckline and cuffs. Two-button placket with ribbed finish. Pearly contrasting recycled plastic buttons. Tone-on-tone taped neck finish in the main material inside the collar. Backing at the shoulders in the main material. Twin-needle finish on bottom hem.