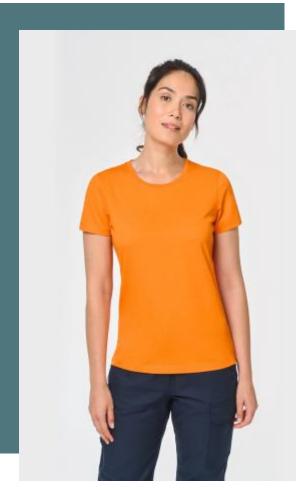

Ladies antibacterial short sleeved

65% polyester / 35% combed cotton. Vortex anti-pilling yarn. Enzyme and silicone wash. Jersey fabric. Antibacterial treatment. Straight fit. Washable at 60°C. Round neckline with contrasting taped neck in a jersey knit. 1x1 ribbed neckline. Twin-needle finish on the cuffs and bottom hem. Tear Away brand

Certificates

Sizes

WK307

t-shirt

Washable at 60°C.

label for easy decoration access.

XS - S - M - L - XL - XXL - 3XL

Strong, anti-pilling Vortex thread.

Combed cotton and polyester jersey fabric.