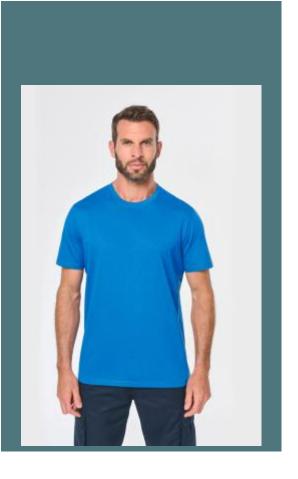

# Men's antibacterial short-sleeved t-shirt

Washable at 60°C.

Strong, anti-pilling Vortex thread.

Combed cotton and polyester jersey fabric.

65% polyester / 35% combed cotton. Vortex anti-pilling yarn. Enzyme and silicone wash. Jersey fabric. Antibacterial treatment. Straight fit. Washable at 60°C. Round neckline with contrasting taped neck in a jersey knit. 1x1 ribbed neckline. Twin-needle finish on the cuffs and bottom hem. Tear Away brand label for easy decoration access.

## **Colours**

White

Dark Grey

Forest Green

Grey

Sky Blue