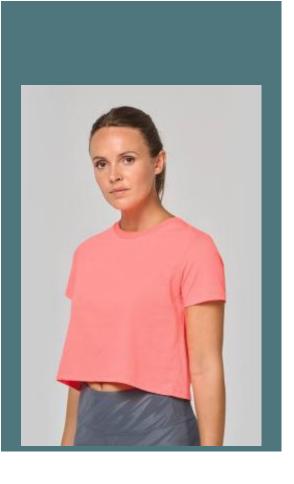

## Ladies triblend crop top

Triblend fabric: cotton, polyester and viscose.

Breathable and absorbent jersey fabric.

Feminine cropped cut.

50% polyester / 25% cotton / 25% viscose. Jersey fabric. Anti-pilling treatment. Crew neck. Straight fit. Crop top. Tone-on-tone taped neck. Twin-needle finish on the cuffs and bottom hem. Tubular finish on the cuff hem. No brand label, only a size tag for easy decoration access.

**Sizes** 

Grammage

XS - S - M - L - XL - XXL

130 gsm