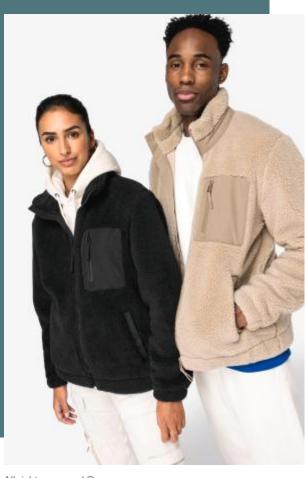

### **Eco-friendly unisex sherpa jacket**

Warm, lightweight, fluffy fabric.

In sherpa: on-trend material.

No label: 100% customisable for your project.

100% post-consumer recycled polyester. Double-sided sherpa fabric with tone-on-tone fleece inside. Chest pocket on left-hand side and piped front pocket. Collar yoke and placket. Zip in contrasting ripstop fabric on Wet Sand/Driftwood colourway and tone on tone on Black. Central front zip in recycled plastic and chest pocket with pull in the main material and metal slider. Taped placket at the inside front centre. Invisible elastic at the cuffs and hem. Collar inner in sherpa fabric and hanging loop at middle of back.