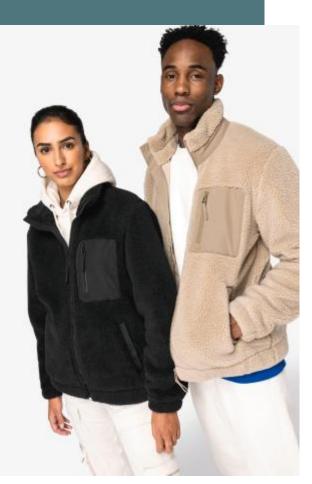

## Eco-friendly unisex sherpa jacket

Warm, lightweight, fluffy fabric.

In sherpa: on-trend material.

No label: 100% customisable for your project.

100% post-consumer recycled polyester. Double-sided sherpa fabric with tone-on-tone fleece inside. Chest pocket on left-hand side and piped front pocket. Collar yoke and placket. Zip in contrasting ripstop fabric on Wet Sand/Driftwood colourway and tone on tone on Black. Central front zip in recycled plastic and chest pocket with pull in the main material and metal slider. Taped placket at the inside front centre. Invisible elastic at the cuffs and hem. Collar inner in sherpa fabric and hanging loop at middle of back.

#### Colours

Wet Sand / Driftwood