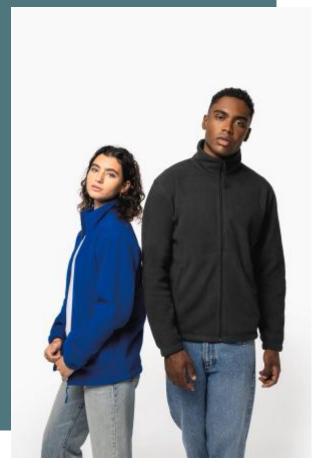

# Unisex microfleece elasticated jacket

Microfleece polyester with anti-pilling treatment.

Functional, adjustable style with elasticated drawstring.

Elasticated cuffs.

100% microfleece polyester with anti-pilling treatment. 2 zipped and piped side pockets. Zip fastening. Elasticated cuffs. Adjustable hem with elasticated drawcord (elastic is fixed inside to make it invisible).