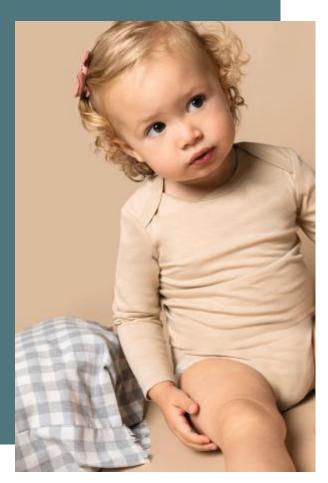

# Babies eco-friendly body

Combed cotton: offers a smooth surface for decoration access.

Jersey knit: elasticity and comfort.

Eco-friendly composition.

100% organic combed cotton. Jersey fabric. Enzyme-washed. American neckline with bias finish. Baby grow bottom fastening with 3 press studs and bias finish. Twin-needle finish on the cuffs. No brand label, only a size tag for easy decoration access.

**Sizes** 

Grammage

6M - 9M - 12M - 18M - 24M - 36M

180 gsm

### **Colours**

Light Sand

Navy

Oxford

Terracotta Red