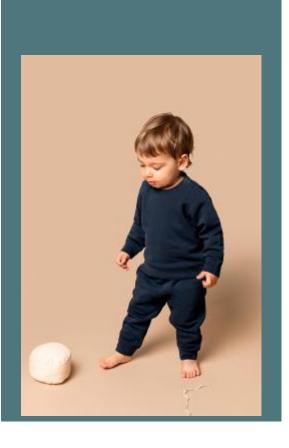

### **Babies eco-friendly fleece trousers**

3-thread LSF (Low Shrinkage Fleece) fabric: 100% cotton outer surface.

Soft and comfortable brushed fleece.

Eco-friendly composition.

85% organic cotton / 15% post-consumer recycled polyester. 3-yarn brushed fleece. Enzyme-washed. Slim fit. Elasticated waist. Ribbed leg hem. No brand label, only a size tag for easy decoration.

#### Sizes

Grammage

6M - 9M - 12M - 18M - 24M - 36M

280 gsm