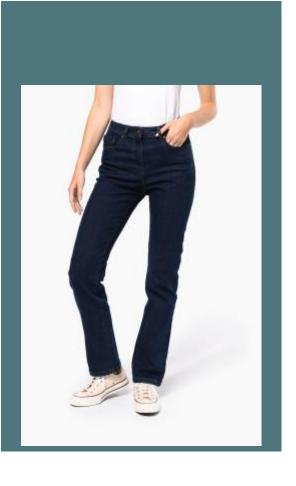

## Ladies basic jeans

Cotton denim.

Mid-rise waist.

Raw appearance.

99% cotton denim/1% elastane. 11.50 oz. Modern fit. Zip fastening with one metal button. 2 front pockets, 1 ticket pocket and 2 back pockets. Waistband with loops. This product has been specially treated and appears intentionally aged. This artisan process may result in colour variations between products which make each item unique. No brand label, only a size tag for easy decoration access.

#### Grammage

8 UK (34 FR) - 10 UK (36 FR) - 12 UK 390 gsm (38 FR) - 14 UK (40 FR) - 16 UK (42 FR) - 18 UK (44 FR) - 20 UK (46 FR) -22 UK (48 FR)

### **Colours**

Blue Rinse