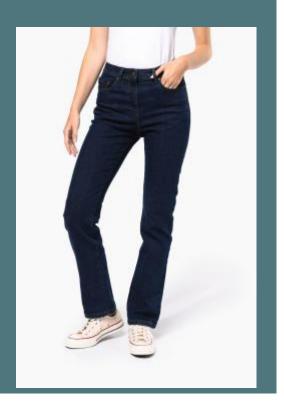

# KARIBAN K759 Ladies basic jeans

Cotton denim.

Mid-rise waist.

Raw appearance.

99% cotton denim/1% elastane. 11.50 oz. Modern fit. Zip fastening with one metal button. 2 front pockets, 1 ticket pocket and 2 back pockets. Waistband with loops. This product has been specially treated and appears intentionally aged. This artisan process may result in colour variations between products which make each item unique. No brand label, only a size tag for easy decoration access.