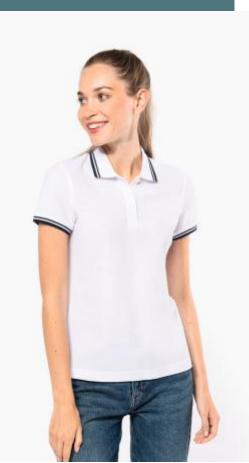

## Ladie's short-sleeved poloshirt with contrasting piping

Combed cotton: offers a smooth surface for decoration access.

Piqué knit: clear surface ideal for embroidery.

Contrast piping on collar and sleeves.

100% combed cotton. For marled colours: 92% cotton / 8% viscose. Piqué knit. Slim fit. Button placket at the neckline with 2 tone-on-tone buttons. Taped neck in the main material at the neckline. Side slits with trim in the main fabric. Rib finishes with contrasting trim at the neckline and cuffs. Twin-needle finish on the bottom hem.