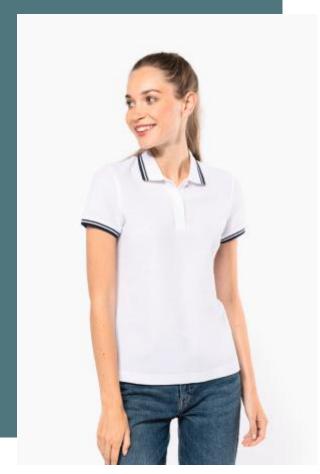

### **Colours**

Navy /

White

Navy

Ladie's short-sleeved poloshirt with contrasting piping

Combed cotton: offers a smooth surface for decoration access.

Piqué knit: clear surface ideal for embroidery.

Contrast piping on collar and sleeves.

KARIBAN

100% combed cotton. For marled colours: 92% cotton / 8% viscose. Piqué knit. Slim fit. Button placket at the neckline with 2 tone-on-tone buttons. Taped neck in the main material at the neckline. Side slits with trim in the main fabric. Rib finishes with contrasting trim at the neckline and cuffs. Twin-needle finish on the bottom hem.