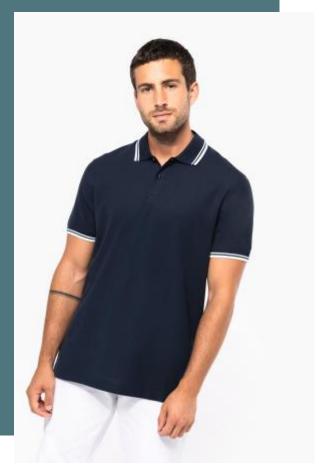

## Men's short-sleeved poloshirt with contrasting piping

Combed cotton: offers a smooth surface for decoration access.

Piqué knit: clear surface ideal for embroidery.

Contrast piping on collar and sleeves.

100% combed cotton. For marled colours: 92% cotton / 8% viscose. Piqué knit. Slim fit. Button placket at the neckline with 2 tone-on-tone buttons. Taped neck in the main material at the neckline. Side slits with trim in the main fabric. Rib finishes with contrasting trim at the neckline and cuffs. Twin-needle finish on the bottom hem.