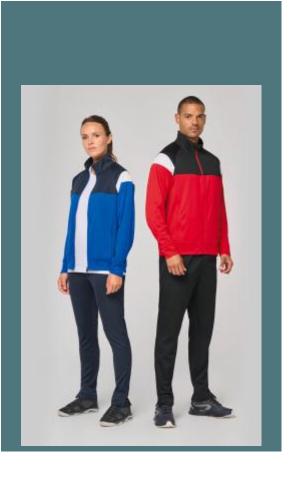

## Adult zipped tracksuit jacket

Easy-care matte interlock polyester.

Raglan sleeves with contrasting shoulder inserts.

High neck.

100% matte polyester interlock. Straight fit. Front fastening with reverse zip in tone-on-tone nylon. Raglan sleeves with contrasting shoulder inserts. Contrasting chest and shoulder cut-out. 2 zipped front pockets. Textured fabric inserts on the sides and back. Zip cover at the upper neckline for added comfort. Detachable brand label for easy decoration access.

**Sizes** 

Grammage

XS - S - M - L - XL - XXL - 3XL - 4XL

200 gsm

## **Colours**

Black / sporty grey

Dark Royal Blue / Navy

Navy

Sporty Red / Black