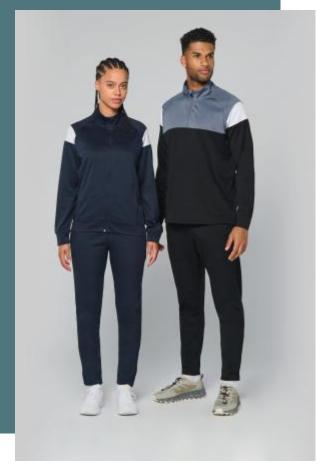

## Adult zipped tracksuit jacket

Easy-care matte interlock polyester.

Raglan sleeves with contrasting shoulder inserts.

High neck.

100% matte polyester interlock. Straight fit. Front fastening with reverse zip in tone-on-tone nylon. Raglan sleeves with contrasting shoulder inserts. Contrasting chest and shoulder cut-out. 2 zipped front pockets. Textured fabric inserts on the sides and back. Zip cover at the upper neckline for added comfort. Detachable brand label for easy decoration access.