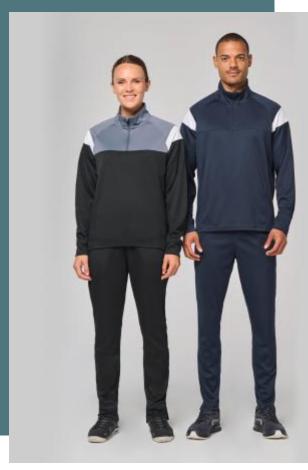

## Adult zipped neck training top

Easy-care matte interlock polyester.

Raglan sleeves with contrasting shoulder inserts.

100% matte polyester interlock. Straight fit. Tone-on-tone nylon reverse zip at the neckline. Raglan sleeves with contrasting shoulder inserts. Contrasting chest and shoulder cut-out. Textured fabric inserts on the sides and back. Bottom garment hem and drop hem. Side slits for added comfort. Zip cover at the upper neckline for added comfort. Detachable brand label for easy decoration access.