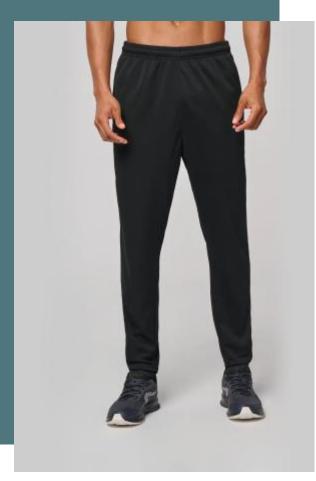

## **Adult training pant**

Easy-care matte interlock polyester.

Zipped hems.

Matches PA390 and PA387.

100% matte polyester interlock. Slim fit. 2 zipped side pockets. Elasticated waistband with round drawstring and rubber tip on the inner waistband. Zipped leg hems with twin-needle finish Detachable brand label for easy decoration access.

## **Colours**

Black