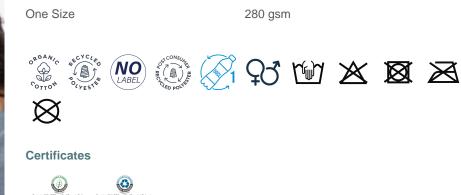

## **Eco-friendly unisex ripped effect** trucker cap

Peak and front panel in 100% organic cotton. Back panels in 100% post-consumer recycled polyester mesh. Twill and mesh fabric. Washed effect and used look. Adjustable 6-panel cap. Product dyed as a whole after assembly: colours may vary between products. The colour may rub off on contact with light surfaces or clothing.

Grammage

All rights reserved ©

## **Customs code**

**Country of origin** 

25 100

65050030

China

Washed

Organic

Khaki /