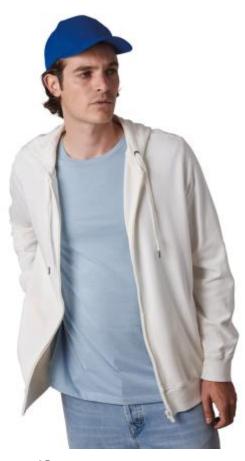

## K-loop 6 panels cap

K-loop project: contributing to a circular economy.

This product features Aware™ traceability technology.

60% recycled cotton twill/40% recycled polyester. 6-panel cap with adjustable hook-and-loop fastening. A cap from the K-loop tracking collection which, thanks to markers in the yarn and blockchain technology, enables the entire production chain to be traced. A special label with a QR code provides access to the Aware™ platform for direct authentication of certifications using a smartphone.