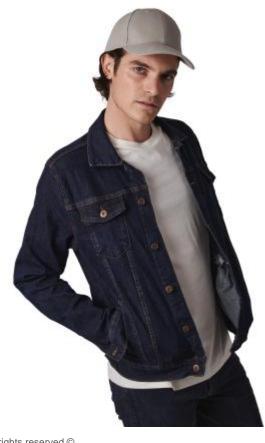

## K-loop 6 panels cap

Self-locking metal fastening.

This product features Aware™ traceability technology.

60% recycled cotton twill/40% recycled polyester. 6-panel cap with adjustable self-locking metal buckle. This cap is part of the K-loop tracking collection, which uses markers in the yarn and blockchain technology to allow the whole production chain to be traced. A special label with a QR code provides access to the Aware™ platform for direct authentication of certifications using a smartphone.