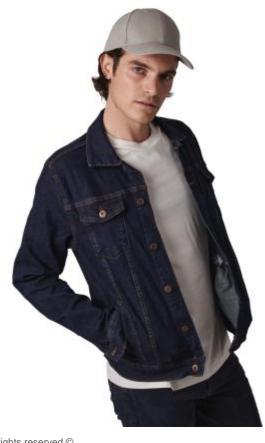

## K-loop 6 panels cap

Self-locking metal fastening.

This product features Aware™ traceability technology.

60% recycled cotton twill/40% recycled polyester. 6-panel cap with adjustable self-locking metal buckle. This cap is part of the K-loop tracking collection, which uses markers in the yarn and blockchain technology to allow the whole production chain to be traced. A special label with a QR code provides access to the Aware™ platform for direct authentication of certifications using a smartphone.