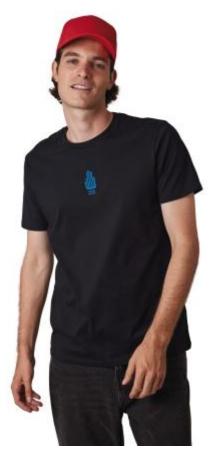

## K-loop 5 panels cap

Made from cotton twill and recycled polyester.

This product features Aware™ traceability technology.

60% recycled cotton twill/40% recycled polyester. 5-panel cap with adjustable self-locking metal buckle. This cap is part of the K-loop tracking collection, which uses markers in the yarn and blockchain technology to allow the whole production chain to be traced. A special label with a QR code provides access to the Aware™ platform for direct authentication of certifications using a smartphone.