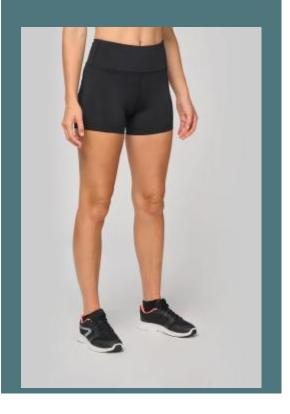

# PRO/ICT. PA1018 **Eco-friendly lady shorty**

Eco-friendly composition: contains recycled polyester.

Wide waistband for maximum support during exercise.

Inner storage pocket.

81% recycled polyester / 19% elastane. Post-consumer recycled polyester. Soft feel fabric. Skinny fit. Wide waistband for optimal comfort. Small storage pocket inside the front waistband. Tone-on-tone flat overstitching at the waistband, crotch and leg hem. Length from crotch to leg hem for size M =10cm. No brand label, only a size tag for easy decoration access.