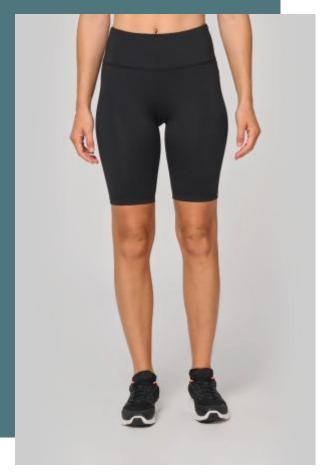

## **Eco-friendly lady legging mid length**

Eco-friendly composition: contains recycled polyester.

Wide waistband for maximum support during exercise.

Inner storage pocket.

81% recycled polyester / 19% elastane. Post-consumer recycled polyester. Soft feel fabric. Skinny fit. Wide waistband for optimal comfort. Small storage pocket inside the front waistband. Tone-on-tone flat overstitching at the waistband, crotch and leg hem. Length from crotch to leg hem for size M = 23cm. No brand label, only a size tag for easy decoration access.