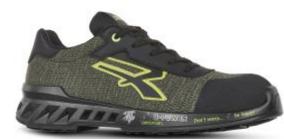

## UPRV20096

# **Robin safety shoes**

Meets EN ISO 20345 - S1P SRC ESD standard.

Sturdy and breathable toecap.

Better air circulation and moisture absorption thanks to Wingtex air tunnel lining.

Robin low-rise safety shoe with Airtoe® aluminium toecap and anti-puncture sole. Nylon upper and front protection with anti-abrasion film. Hydrocarbon-resistant, anti-slip, abrasion-resistant and antistatic sole. WingTex® lining and lightweight, breathable, anatomical and antibacterial outsole. Complies with S1P SRC ESD protection standards for men and women.