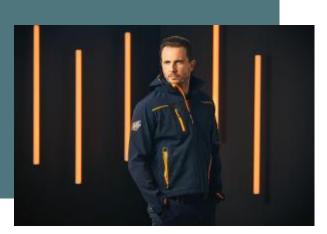

## **UPFU187**

## Space softshell jacket

Suitable for the outdoors thanks to U-Tex waterproof and wind breaker technology.

Practical with multiple pockets.

Designed to adjust to whatever the wearer of the jacket is doing.

96% polyester/4% elastane. Jacket in Softshell with U-Tex membrane that makes the fabric water resistant, breathable and windproof. Very comfortable and durable jacket with a soft micro-?eece inner lining. Central closure with waterproof zip. Pre-shaped sleeves for optimal ?t, adjustable and detachable hood, adjustable Velcro cuffs and stretch windproof cuff with thumb-pass hole. Equipped with two closed front pockets with ?uorescent zips and adjustable anti-tangle drawstring inside. A mobile phone pocket on the chest with Free Sound technology closed with a ?uo zip. Two large inside pockets. Additional thermowelded pocket on left sleeve. Shaped hem. Re?ex tape on collar in the back. Tone-on-tone U-Power logo.