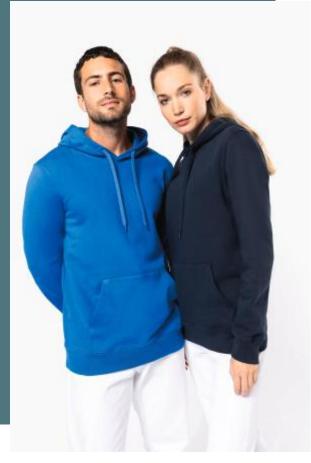

# KARIBAN

## **Unisex Hooded Sweatshirt**

Made in Portugal.

3-thread LSF (Low Shrinkage Fleece) fabric: 100% cotton outer surface. Soft, brushed fleece inner.

80% cotton / 20% polyester. LSF (Low Shrinkage Fleece) 3-thread brushed fleece fabric with anti-pilling treatment. Made in Portugal. Straight fit. Cut and sewn assembly. 1x1 ribbing with a tubular assembly for a better finish on the cuffs and bottom hem. Kangaroo pocket. Hood lined with 100% cotton jersey, with flat drawstring and eyelet buttons. Half-moon finish inside neckline. Twin-needle finish on the cuffs and bottom hem. No brand label on the neckline, only a size tag for easy decoration.