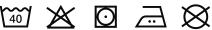

## **Eco-friendly men's plant print shirt**

Fashionable summer print.

Sustainable, thermoregulating and lightweight fabric.

No label for limitless customisation.

62% linen / 38% organic cotton. Woven. Straight fit. Side stitching. Shirt collar with collar stand. Added placket with contrasting buttons. Lined back yoke. Woven with continuous printed pattern. Double overstitched seams on shoulder and under the sleeves. Twin needle finish at cuffs and hem. Garment washed after assembly: colours may vary from item to item.