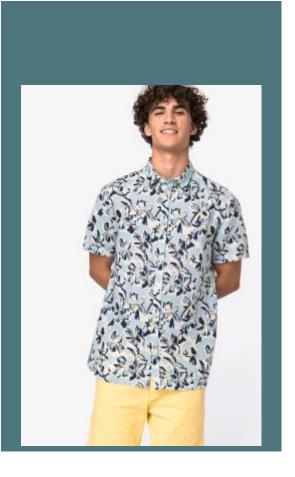

## **Eco-friendly men's plant print shirt**

Fashionable summer print.

Sustainable, thermoregulating and lightweight fabric.

No label for limitless customisation.

62% linen / 38% organic cotton. Woven. Straight fit. Side stitching. Shirt collar with collar stand. Added placket with contrasting buttons. Lined back yoke. Woven with continuous printed pattern. Double overstitched seams on shoulder and under the sleeves. Twin needle finish at cuffs and hem. Garment washed after assembly: colours may vary from item to item.

**Sizes** 

Grammage

XS - S - M - L - XL - XXL - 3XL

120 gsm