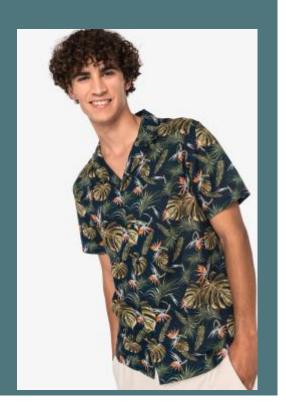

# Eco-friendly men's Hawaiian print shirt

Summery print.

Sustainable, thermoregulating and lightweight fabric.

No label for limitless customisation.

62% linen / 38% organic cotton. Woven. Straight fit. Bowling neckline. Placket with tone-on-tone buttons and facing inner finish. Lined back yoke. Woven with continuous printed pattern. Single needle finish at cuffs and hem. Garment washed after assembly: colours may vary from item to item.

# Colours

Bird

Red

Red Hawaiian

Ha