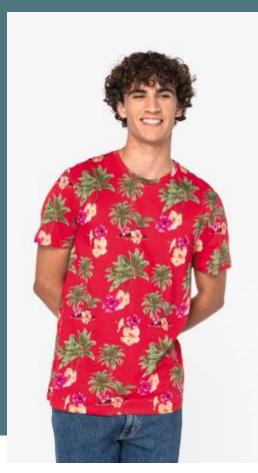

## **Eco-friendly men's tropical print** t-shirt

Fashionable summer print.

Sustainable, thermoregulating and lightweight fabric.

No label for limitless customisation.

100% organic cotton. Combed cotton. Straight fit. Side stitching. Enzyme-washed. Knitted with continuous printed pattern. Inner taped neck in main material. Double overstitching on cuffs and bottom hem. Reinforced shoulders in main material.