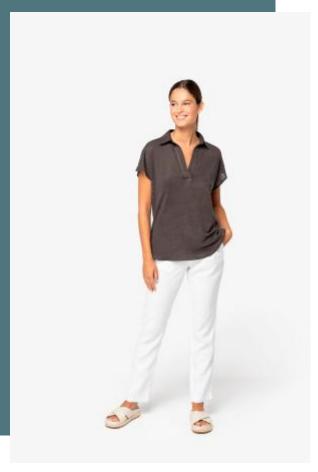

## Ladies' linen trousers

Sustainable, thermoregulating and lightweight fabric.

No label for limitless customisation.

Fashionable and hard-wearing.

100% linen. Woven. Waistband with loops. Inner waistband finished with a contrasting navy blue tape on the Linen Sand colour and tone-on-tone on the White colour. Fly with recycled plastic marble-effect buttons and recycled metal zip. Two front pleats with a permanent leg pleat front and back. Two front pockets and two false piped back pockets. Tone-on-tone herringbone front pocket backgrounds. Rib stitching on the front and back for added reinforcement. Invisible leg hem finish. Garment washed after assembly: colours may vary from item to item.