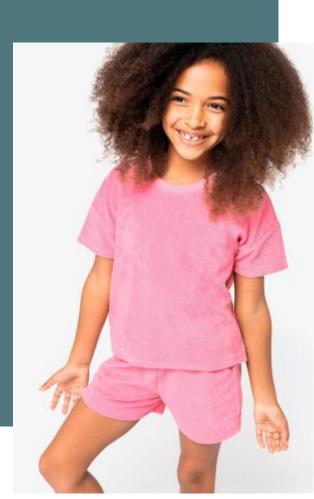

# **Eco-friendly girls' Terry Towel t-shirt**

Made in Portugal.

No label: 100% personalisable.

Towelling material: comfortable and breathable.

Made in Portugal. 80% organic cotton / 20% post-consumer recycled polyester. Combed cotton. Towelling fabric. Regular fit with dropped sleeves. Side stitching. Enzyme-washed Half-circle in the back. Crew neck with 1x1 ribbed neckline. Tone-on-tone herringbone taped neck. Reinforced shoulders in main material. Twin needle finish at cuffs and hem. Side slits with tone-on-tone inner herringbone finish.