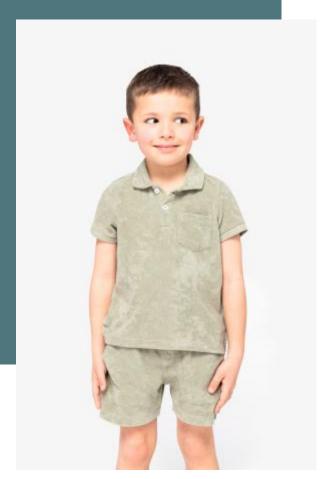

# **NS218**

# **Eco-friendly boys' Terry Towel polo** shirt

Made in Portugal.

No label: 100% personalisable.

Towelling material: comfortable and breathable.

Made in Portugal. 80% organic cotton and 20% post-consumer recycled polyester. Combed cotton. Towelling fabric. Straight fit. Side stitching. Enzyme-washed. Chest patch pocket. Half-circle in the back. Neckline made of main material. Short sleeves with 1x1 rib finish and overstitching at the armholes. Placket with 2 buttons in white pearlised plastic. Reinforced shoulders in main material. Twin-needle finish on bottom hem. Side slits and tone-on-tone herringbone taped neck.