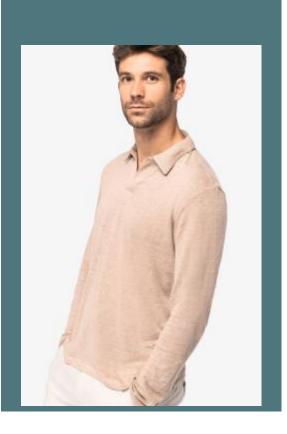

## Eco-friendly men's long sleeve linen polo shirt

Linen is a sustainable, thermoregulating and lightweight fabric.

No label for limitless customisation.

Slim fit.

100% linen. Knit. Straight fit. Half-circle in the back. V-shaped buttonless placket and collar in main material. Twin needle finish at cuffs and hem. Side slits with inner taped neck finish in main material.