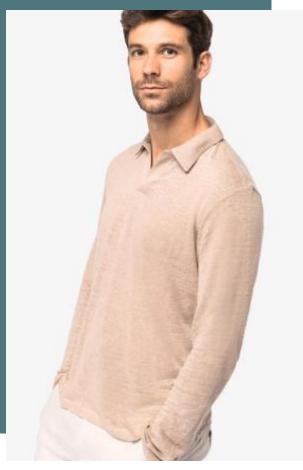

## Eco-friendly men's long sleeve linen polo shirt

Linen is a sustainable, thermoregulating and lightweight fabric.

No label for limitless customisation.

Slim fit.

100% linen. Knit. Straight fit. Half-circle in the back. V-shaped buttonless placket and collar in main material. Twin needle finish at cuffs and hem. Side slits with inner taped neck finish in main material.