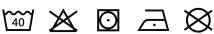

## Men's linen trousers

Sustainable, thermoregulating and lightweight fabric.

No label for limitless customisation.

Fashionable and hard-wearing.

100% linen. Woven. Waistband with loops and inner waistband finish with contrasting navy blue French seam. Fly with recycled plastic marble-effect buttons and recycled metal zip. Two front pockets with overstitching. Two piped pockets on the back with recycled plastic marble-effect buttons. Front and back pocket background in tone-on-tone herringbone. Rib stitching on the front and back for added reinforcement. Single overstitching on the leg hem. Garment washed after assembly: colours may vary from item to item.