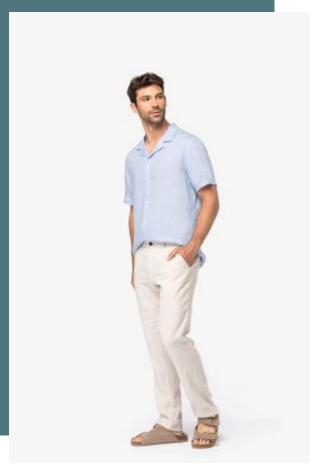

## Men's linen trousers

Sustainable, thermoregulating and lightweight fabric.

No label for limitless customisation.

Fashionable and hard-wearing.

100% linen. Woven. Waistband with loops and inner waistband finish with contrasting navy blue French seam. Fly with recycled plastic marble-effect buttons and recycled metal zip. Two front pockets with overstitching. Two piped pockets on the back with recycled plastic marble-effect buttons. Front and back pocket background in tone-on-tone herringbone. Rib stitching on the front and back for added reinforcement. Single overstitching on the leg hem. Garment washed after assembly: colours may vary from item to item.