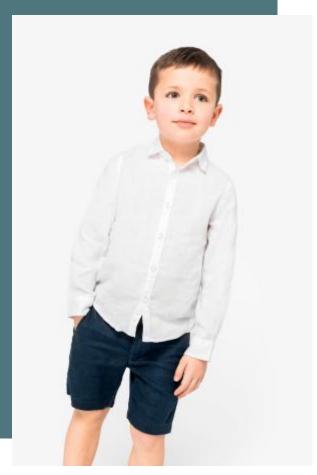

## Kids' linen shirt

Sustainable, thermoregulating and lightweight fabric.

No label for limitless customisation.

Comfortable and hard-wearing.

100% linen. Woven. Straight fit. Seams on sides. Added placket with pearlised buttons made from recycled plastic. Inner taped neck with herringbone. Lined back yoke. Buttoned rounded pointed tab end cuffs. Single-needle finish on bottom hem and double-needle stitching on undersleeves. Garment washed after assembly: colours may vary from item to item.