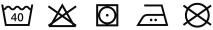

## Kids' linen shirt

Sustainable, thermoregulating and lightweight fabric.

No label for limitless customisation.

Comfortable and hard-wearing.

100% linen. Woven. Straight fit. Seams on sides. Added placket with pearlised buttons made from recycled plastic. Inner taped neck with herringbone. Lined back yoke. Buttoned rounded pointed tab end cuffs. Single-needle finish on bottom hem and double-needle stitching on undersleeves. Garment washed after assembly: colours may vary from item to item.