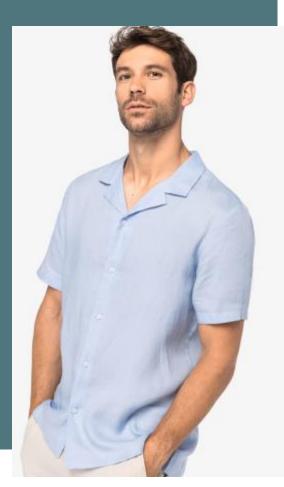

# Men's linen shirt with bowling neckline

Linen is a sustainable, thermoregulating and lightweight fabric

No label for limitless customisation

Fashionable and comfortable

100% linen. Woven. Straight fit. Bowling neckline. Lined back yoke. Single needle finish at cuffs and hem. Placket with recycled plastic pearlised effect contrasting buttons, with a facing inner finish. Garment washed after assembly: colours may vary from item to item.