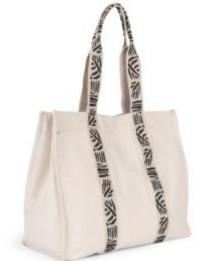

## Large recycled gusseted shopping

Zipped inside pocket.

In 100% eco-friendly recycled materials.

80% pre-consumer recycled cotton / 20% post-consumer recycled polyester. Black Night 285-gsm canvas : 67% recycled cotton / 30% recycled polyester / 3% other fibres. Foam 285-gsm canvas : 75% recycled cotton / 22% recycled polyester / 3% other fibres. The contrasting coloured handles feature Japanese-inspired graphics and are sewn all the way down the whole bag for a touch of originality and to make it much more durable. Inside pocket with zip fastening to safely store your keys and phone. Magnetic button clasp.

Sizes Grammage

One Size 285 gsm

Capacity **Dimensions** 

36 I 44 cm x 22 cm x 38 cm