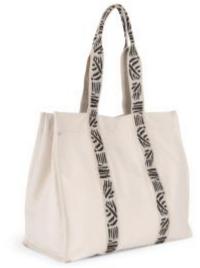

## Large recycled gusseted shopping

Zipped inside pocket.

In 100% eco-friendly recycled materials.

80% pre-consumer recycled cotton / 20% post-consumer recycled polyester. Black Night 285-gsm canvas : 67% recycled cotton / 30% recycled polyester / 3% other fibres. Foam 285-gsm canvas : 75% recycled cotton / 22% recycled polyester / 3% other fibres. The contrasting coloured handles feature Japanese-inspired graphics and are sewn all the way down the whole bag for a touch of originality and to make it much more durable. Inside pocket with zip fastening to safely store your keys and phone. Magnetic button clasp.