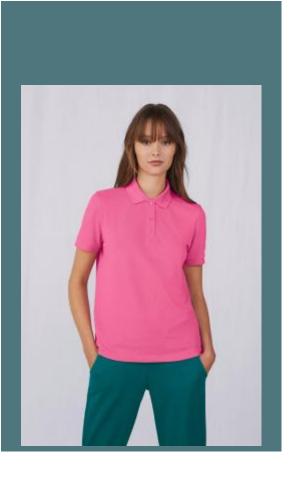

# MY ECO POLO 65/35 Ladies' short sleeves

Soft and comfortable fabric.

Breathable.

65% polyester/35% cotton. Timeless, classic and modern style. Made from recycled polyester and Better Cotton. Breathable piqué polo shirt that is ultra-soft to the touch and easy care. Detachable "B&C No Label" for easy rebranding.

**Sizes** 

Grammage

XS - S - M - L - XL - XXL - 3XL

180 gsm